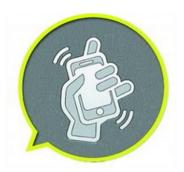

#### 04 Beacon

Strengthen your promotional impacts and make audiences find you at your booth! Through the function of bluetooth, audiences can shake their WeChat to join your new product release or new media platform promotion. Expect more interactions with active visitors!