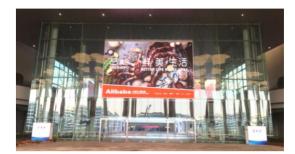

#### 02 LED advertisement - hall area

Covering main entrances and main passageways, LED screens will provide show information to visitors for convenience, with directional guidance. Deliver your creative ideas here using **eposter**, **animation** and **video**, to maximise your appearance to audience groups and enhance your brand prominently!

Application deadline: Please contact the organisers for details

Price:

| Hall area: | Hall a | area: |  |
|------------|--------|-------|--|
|------------|--------|-------|--|

| 02(a) South plaza glass wall 15 seconds    | USD 8,000  |
|--------------------------------------------|------------|
| 02(b) South plaza glass wall 10 seconds    | USD 5,500  |
| 02(c) South plaza glass wall 5 seconds     | USD 3,000  |
| 02(d) All halls and passageways 15 seconds | USD 16,500 |
| 02(e) West plaza 15 seconds                | USD 8,600  |
| 02(f) All halls and passageways 10 seconds | USD 10,800 |
| 02(g) All halls and passageways 5 seconds  | USD 6.600  |
| 02(h) West registration hall 15 seconds    | USD 6.600  |
| 02(i) Single LED 15 seconds                |            |
| (excluding West registration hall)         | USD 1,600  |
|                                            |            |