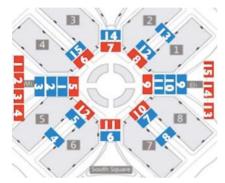

#### 02 LED advertisement - hall area

Covering main entrances and main passageways, LED screens will provide show information to visitors for convenience, with directional guidance. Deliver your creative ideas here using **eposter**, **animation** and **video**, to maximise your appearance to audience groups and enhance your brand prominently!

Application deadline: Please contact the organisers for details

Price:

| Hall area: | Hall a | area: |  |
|------------|--------|-------|--|
|------------|--------|-------|--|

| 02(a) South plaza glass wall 15 seconds    | USD 8,000  |
|--------------------------------------------|------------|
| 02(b) South plaza glass wall 10 seconds    | USD 5,500  |
| 02(c) South plaza glass wall 5 seconds     | USD 3,000  |
| 02(d) All halls and passageways 15 seconds | USD 16,500 |
| 02(e) West plaza 15 seconds                | USD 8,600  |
| 02(f) All halls and passageways 10 seconds | USD 10,800 |
| 02(g) All halls and passageways 5 seconds  | USD 6.600  |
| 02(h) West registration hall 15 seconds    | USD 6.600  |
| 02(i) Single LED 15 seconds                |            |
| (excluding West registration hall)         | USD 1,600  |
|                                            |            |

\*West registration hall refers to red LEDs 1,2,3,4 All halls and passageways refer to all LEDs including red LED from 1 to15 and blue LED from 1 to15

Please contact us: Messe Frankfurt (HK) Ltd Contact: Ms Lisa Sun / Mr Gino Zhao HK Tel: +852 2230 9247/ +852 2230 9203 China Tel: +86 21 6060 8428 HK Fax: +852 2519 6800 Email: digital@hongkong.messefrankfurt.com