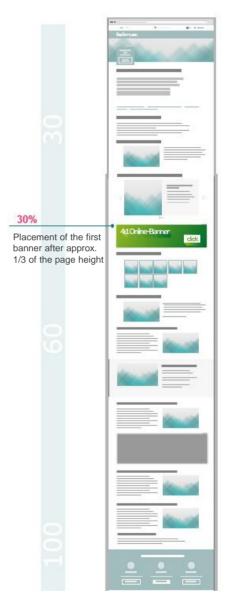

## 01 Online advertising banners

Yarn Expo – Spring Edition 2019 show website <u>www.yarn-expo-spring.com</u> offers an exclusive spot to draw the attention from all attendees. Grab this golden advertising opportunity in no time!

| 3:1  | click |
|------|-------|
| 4:1  | click |
| 6:1  | click |
| 10:1 | click |

| Banner location                                                                               |            | $\frac{\text{Dimension}}{\text{Width} \times \text{Height}}$ | Price<br>(USD) |
|-----------------------------------------------------------------------------------------------|------------|--------------------------------------------------------------|----------------|
| Homepage                                                                                      | 01(a) 3:1  | 1,140 × 380 px                                               | 1,150          |
| Placement of the first banner after<br>approx. 30% or 60% of the page height<br>(5 rotations) | 01(b) 4:1  | 1,140 × 285 px                                               | 1,080          |
|                                                                                               | 01(c) 6:1  | 1,140 × 190 px                                               | 1,000          |
| Exhibitors and products page (5 rotations)                                                    | 01(d) 10:1 | 1,140 × 114 px                                               | 1,500          |